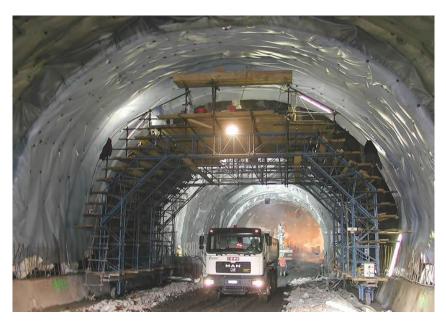

MARMARAY Bosphorus Tube Crossing Project, 2008-2013 (Waterproofing works of all stations):