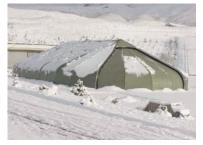

# Companies - Sprung Instant Structures

Starting with the manufacture of custom canvas products, including wall tents, mattresses and chuckwagon covers in the North American west, the Sprung family name has been synonymous with "innovative enclosures" since 1887. Today, Sprung structures can be found in hundreds of different applications for some of the world's leading industries and organizations. More than 12,000 structures continue to expand the vision established by the company more than a century ago.