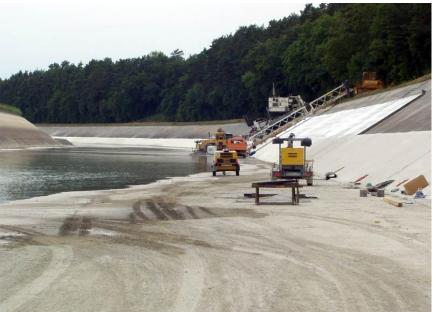

# Companies - GEOFELT

GEOFELT GmbH is an Austrian supplier in the geosynthetics market. With excellent engineering knowledge, a complete expertise in soil mechanics and precise specifications of materials, GEOFELT offers compact technical solutions for complex situations to construction market.