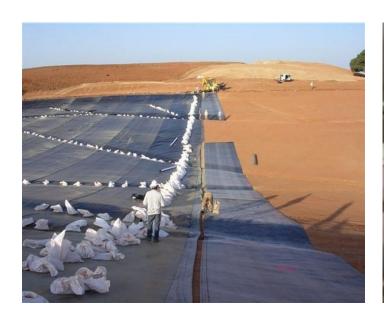

MARMARAY Bosphorus Tube Crossing Project, 2008-2013 (Waterproofing works of all stations):