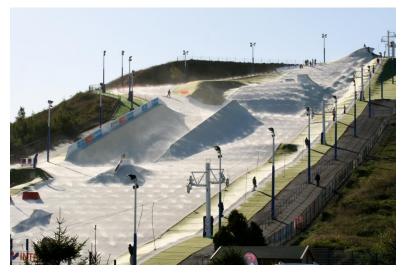

# Companies - Briton Eng. Dev.

BRITON Engineering Developments Ltd was established in U.K. İn 1979, and in that time has worked in the snow sports industry as well as other mainstream industries. However in the last 20 years it has been exclusively involved in snowsports, specifically in designing and building all season snow sport facilities. The company aims to provide outstanding snowsport experiences through innovative and original concepts incorporating the revolutionary **Snow** *flex*® system. The company's experience is based on continuous investment in research and development and its wide experience from approximately 200 existing projects.