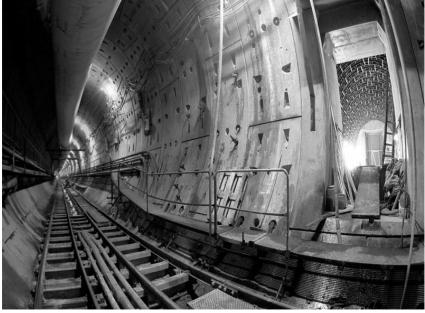

MARMARAY Bosphorus Tube Crossing Project, 2008-2013 (Waterproofing works of all stations):