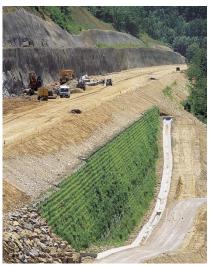

# Companies - GEOFELT

GEOFELT GmbH is an Austrian supplier in the geosynthetics market. With excellent engineering knowledge, a complete expertise in soil mechanics and precise specifications of materials, GEOFELT offers compact technical solutions for complex situations to construction market.

#### **Products**

| Membranes         | Geotextiles     | Geogrids               |
|-------------------|-----------------|------------------------|
| PVC               | PES (nonwoven)  | PP                     |
| HDPE              | PP (nonwoven)   | PES                    |
| EPDM              | HDPE (nonwoven) |                        |
| TPO               | PES (woven)     |                        |
| ECB               | PP (woven)      |                        |
| FPP               |                 |                        |
| VLDPE/LLDPE       |                 |                        |
| Butyl-Rubber      |                 |                        |
| Geonets           | Slope Nets      | <b>Erosion Control</b> |
| Injection Systems | Swelling Tapes  | <b>Butyl Tapes</b>     |
| Clay Membrane     | Paving Grid     | Vibration Isolation    |