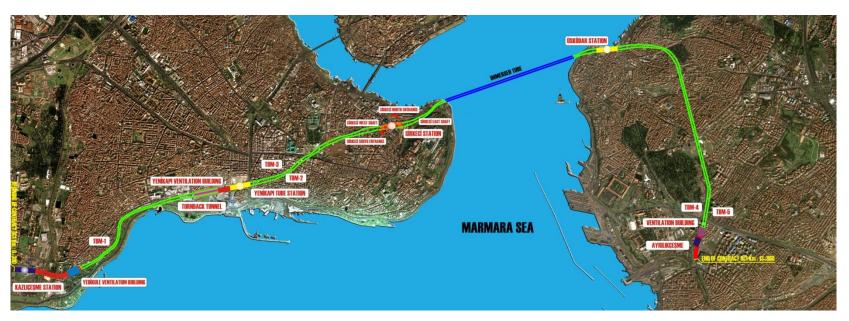

MARMARAY Bosphorus Tube Crossing Project, 2008-2013 (Waterproofing works of all stations):

#### References

- İpek University / Ankara
- Mezar-ı Sheriff Airport / Afghanistan
- Marmaray Bosphorus Tube Crossing / Istanbul
- Ankara Subway / Ankara
- Chisinau Airport / Moldovia
- Kürtün Highway Tunnels / Gumushane
- Berke Dam / Adana
- Mining Shafts / Turkmenistan
- BTC Oil Pipeline / Turkey
- Şişli Plaza / Istanbul
- JW Marriott Hotel / Ankara
- Guven Hospital / Ankara
- World Eye Hospital / Ankara
- Awaza Artificial Channel / Turkmenistan
- Tripoli Diabetis Hospital / Libya
- Sirte Water Treatment Facility / Libya
- Arbil American University / Iraq
- Sheraton Hotel & Convention Center / Ankara